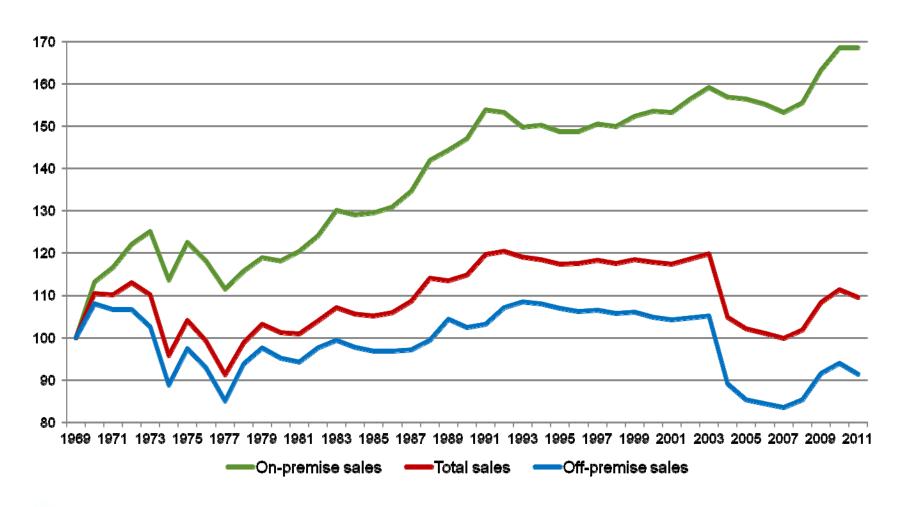

1975 (an increase with 8 per cent)
- Alcohol advertising banned in 1977



#### Changes in alcohol control policies (2/2)

- 1995 Alcohol Act
  - Abolishment of the comprehensive alcohol monopoly with off-premise monopoly remaining
  - Cider and long drinks to grocery stores
  - Medium beer, cider and long drinks to kiosks and gasoline stations
  - Advertisement of light alcoholic beverages allowed
  - Increased in travellers' import allowances
- Decrease in alcohol excise duty rates in 2004 with Estonia joining the EU and travellers' alcohol import quotas from EU abolished
  - spirits 44 %, wine 10 % and beer 32 %



#### Distribution networks for retail sale of alcoholic beverages in Finland in 1960–2012











#### Real price indecies of alcoholic beverages in Finland in 1969-2011





## Affordability of alcohol: How many bottles of Koskenkorva vodka (0.5 liter) can one buy with an average industrial worker's hourly salary?