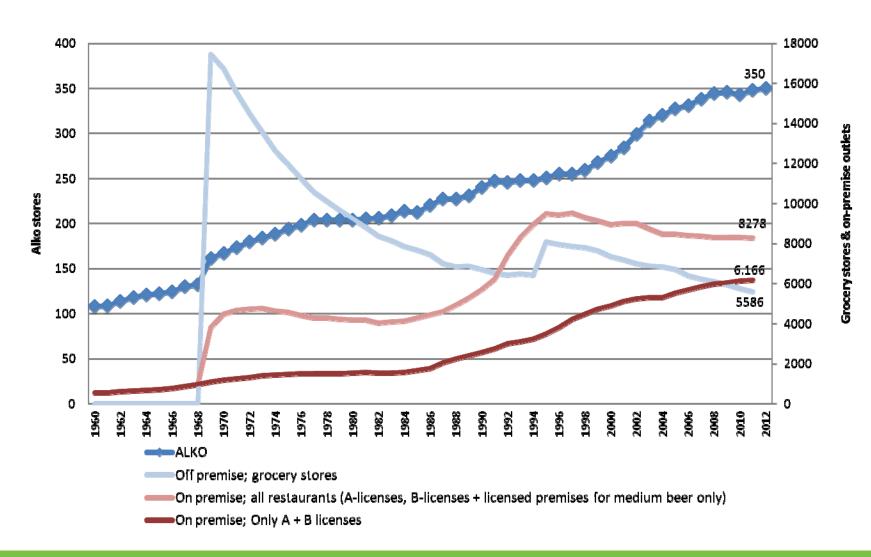

#### Distribution networks for retail sale of alcoholic beverages in Finland in 1960–2012