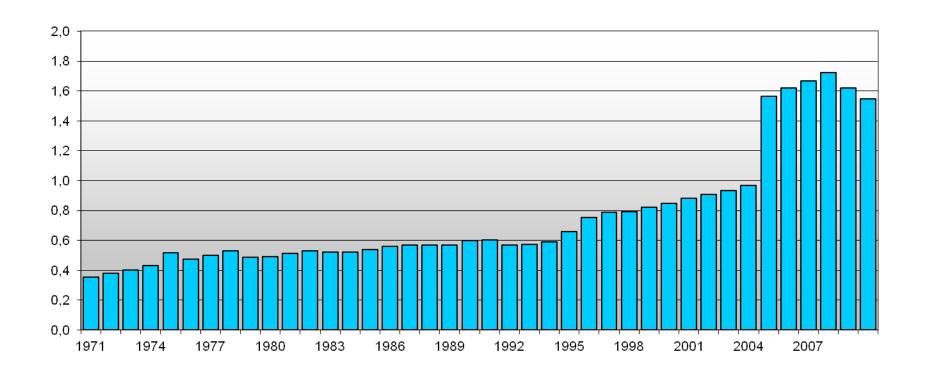

## Affordability of alcohol: How many bottles of Koskenkorva vodka (0.5 liter) can one buy with an average industrial worker's hourly salary?