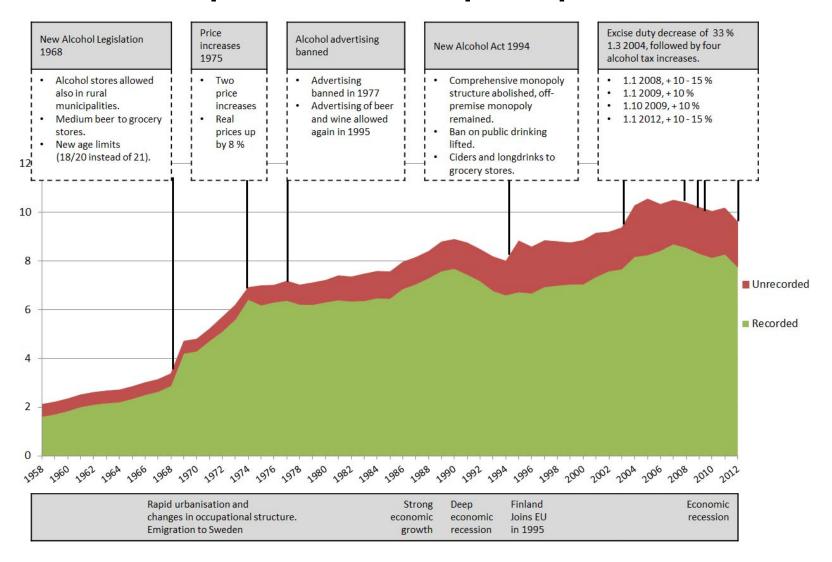

#### Changes in alcohol control policies (1/2)

- Alcohol Act and Medium Beer Act in 1969
  - Medium beer to groceries and cafes
  - Alko stores in rural municipalities
  - Easier to get on-premise licenses
  - Lower age limits in off-premise sales
- Two alcohol price changes in 1975 (an increase with 8 per cent)
- Alcohol advertising banned in 1977

#### Changes in alcohol control policies (2/2)

- 1995 Alcohol Act
  - Abolishment of the comprehensive alcohol monopoly with off-premise monopoly remaining
  - Cider and long drinks to grocery stores
  - Medium beer, cider and long drinks to kiosks and gasoline stations
  - Advertisement of light alcoholic beverages allowed
  - Increased in travellers' import allowances
- Decrease in alcohol excise duty rates in 2004 with Estonia joining the EU and travellers' alcohol import quotas from EU abolished
  - spirits 44 %, wine 10 % and beer 32 %