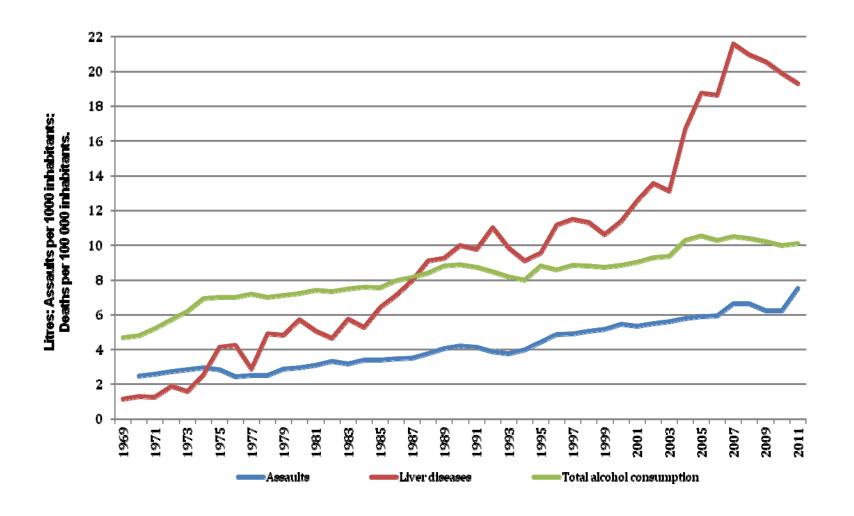

## Assaults per 1 000 persons, deaths from liver disease per 100 000 persons and total alcohol consumption in litres of 100 per cent per capita alcohol in 1969–2011