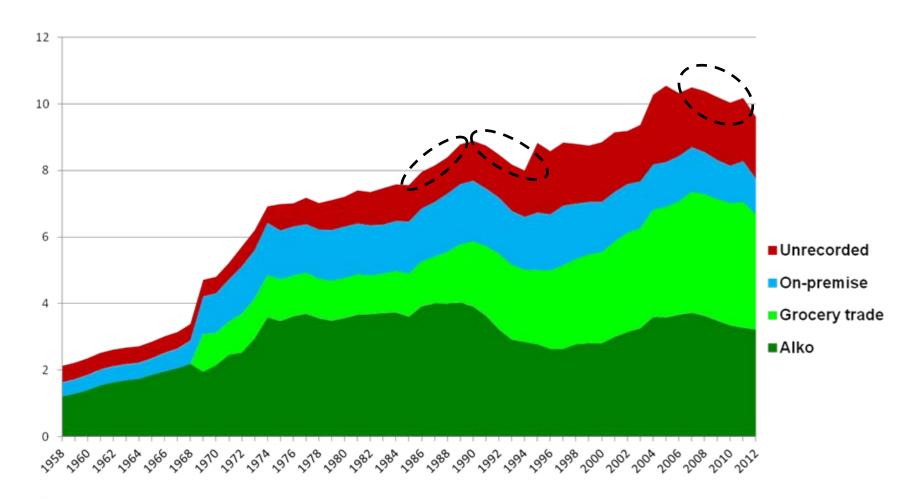

#### Distribution networks for retail sale of alcoholic beverages in Finland in 1960–2012