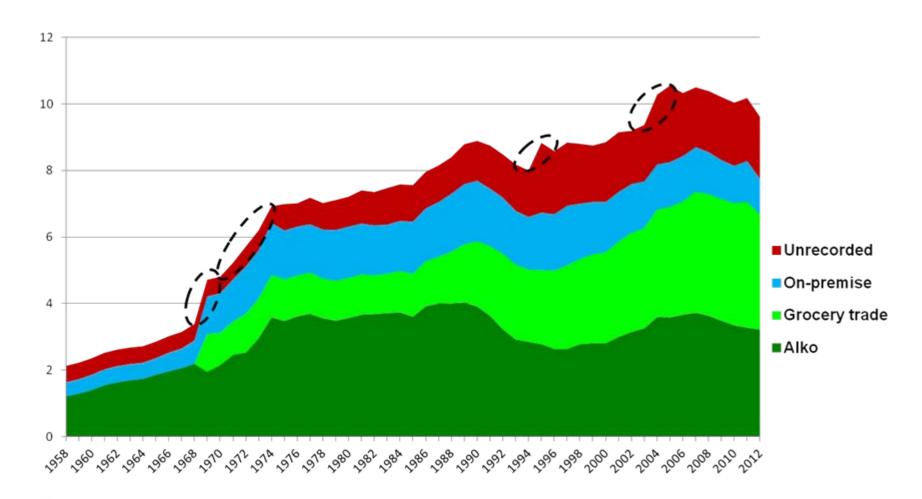

#### Distribution networks for retail sale of alcoholic beverages in Finland in 1960–2012