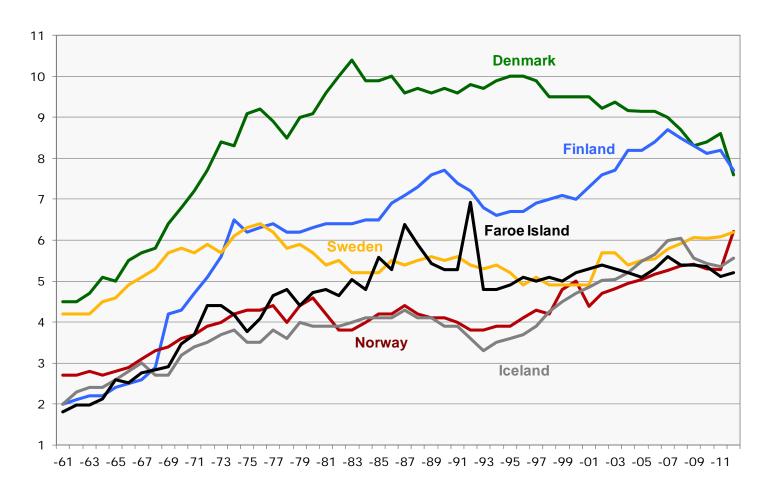

#### Recorded alcohol consumption in the Nordic countries in 1961-2012 in litres of 100 % alcohol per capita